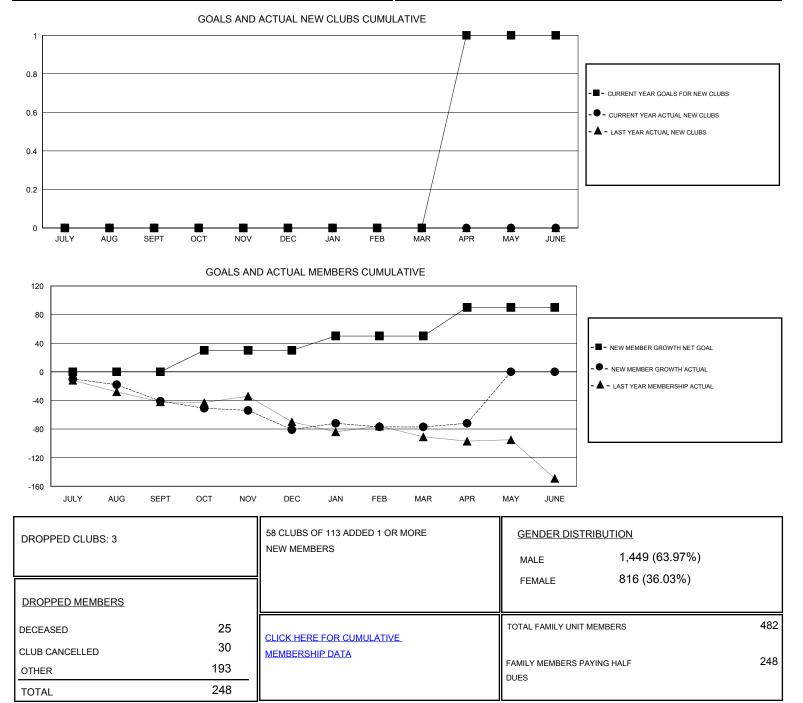

## LOCATION ALBERTA

| GMT:                  | MT: DENNIS STEVENSON |               |           | LOCATION ALBERTA |                       |                                                                |                                                              | GMT CA                                             |
|-----------------------|----------------------|---------------|-----------|------------------|-----------------------|----------------------------------------------------------------|--------------------------------------------------------------|----------------------------------------------------|
| Clubs                 |                      |               |           |                  | Members               |                                                                |                                                              |                                                    |
| RESULTS FOR 2016-2017 |                      |               |           |                  | RESULTS FOR 2016-2017 |                                                                |                                                              |                                                    |
| QUART                 | ER                   | NEW CLUB GOAL | NEW CLUBS | DROPPED CLUBS    | QUARTER               | NEW MEMBER GROWTH<br>NET GOAL (not reinstated<br>or transfers) | NEW MEMBER<br>GROWTH ACTUAL (not<br>reinstated or transfers) | DROPPED<br>MEMBERS ACTUAL<br>(including transfers) |
| JULY/AU               | JG/SEPT              | 0             | 0         | 1                | JULY/AUG/SEPT         | 0                                                              | 21                                                           | 62                                                 |
| OCT/NO                | V/DEC                | 0             | 0         | 1                | OCT/NOV/DEC           | 30                                                             | 65                                                           | 105                                                |
| JAN/FEB               | 3/MAR                | 0             | 0         | 1                | JAN/FEB/MAR           | 20                                                             | 70                                                           | 66                                                 |
| APR/MA                | Y/JUNE               | 1             | 0         | 0                | APR/MAY/JUNE          | 40                                                             | 20                                                           | 15                                                 |